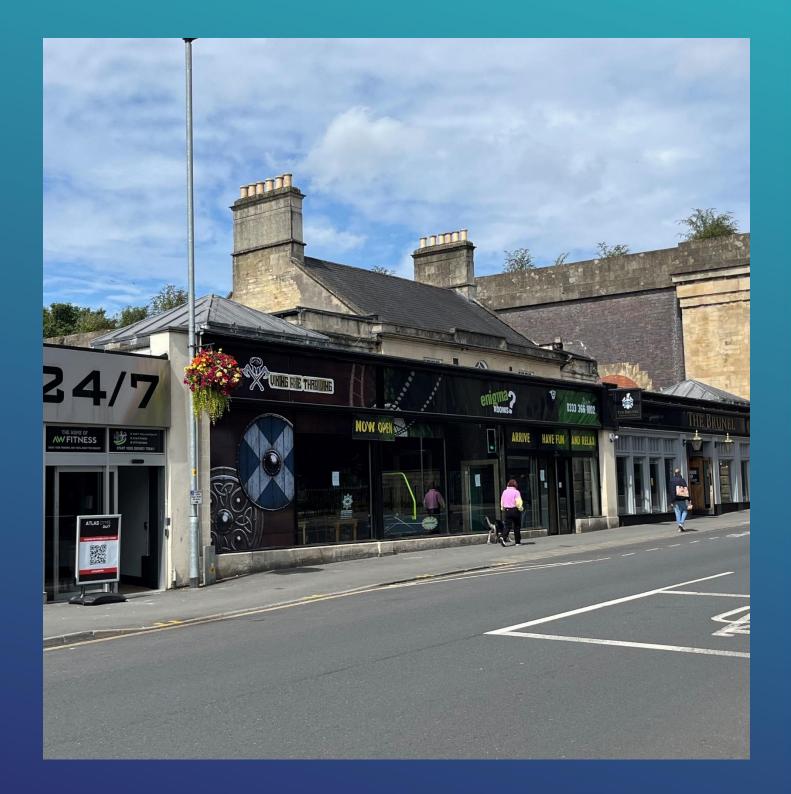

The premises occupy a prominent position adjacent to the Brunel Railway Viaduct and The Brunel Public House fronting New Road and with rear prominence to Ivy Lane. New Road has a high volume of passing traffic and strong pedestrian footfall and is located close to a bustling residential suburb, whilst providing an extension to the High Street with strong mix of retail, café, bar and restaurants available in the near vicinity as well as being within walking distance of the station. Loading and deliveries is via the front of the unit where parking bays and a bus stop are situated.

The premises are adjacent to Atlas Gyms and The Brunel (Stonegate) Pub, with national occupiers trading nearby include Prezzo, Gloden and Pizza Hut Delivery.