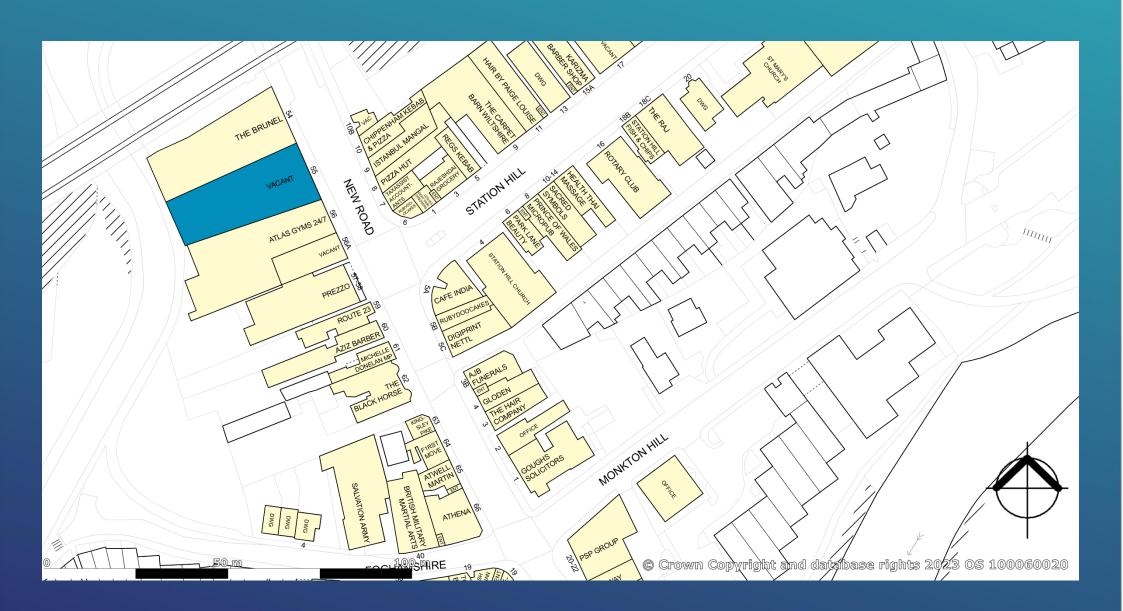

The premises occupy a prominent position adjacent to the Brunel Railway Viaduct and The Brunel Public House fronting New Road and with rear prominence to Ivy Lane. New Road has a high volume of passing traffic and strong pedestrian footfall and is located close to a bustling residential suburb, whilst providing an extension to the High Street with strong mix of retail, café, bar and restaurants available in the near vicinity as well as being within walking distance of the station. Loading and deliveries is via the front of the unit where parking bays and a bus stop are situated.

The premises are adjacent to Atlas Gyms and The Brunel (Stonegate) Pub, with national occupiers trading nearby include Prezzo, Gloden and Pizza Hut Delivery.