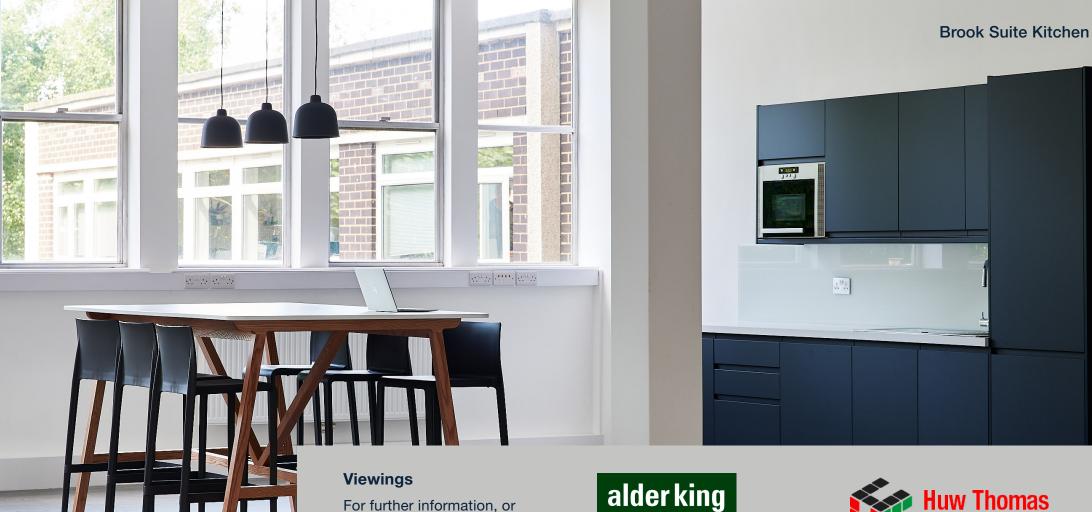

## **Specification**

The newly refurbished ground floor Arches suite offers selfcontained, contemporary openplan office space. It includes an integral fully fitted kitchen with breakout area, dedicated WC's and own double door entrance.

to arrange a viewing, please contact the agents.