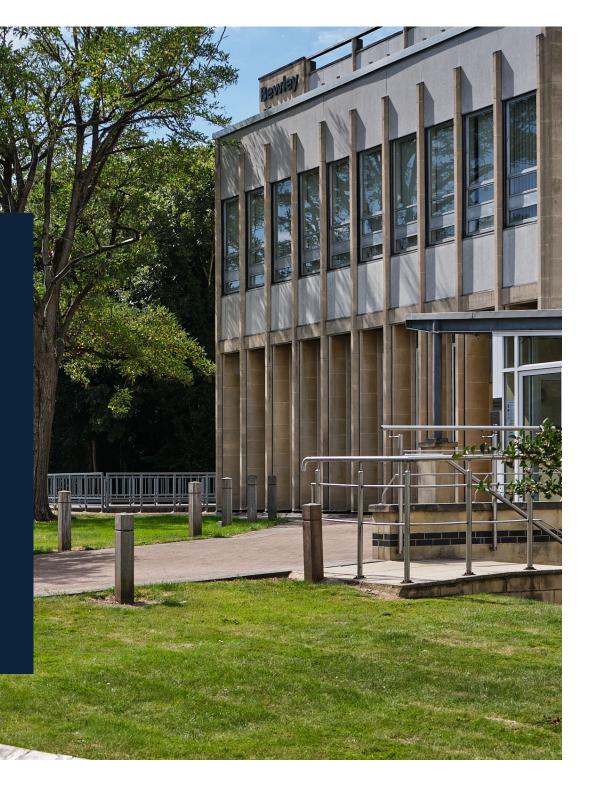

# **Bewley House** Ground Floor Arches Suite

The contemporary ground floor Arches office suite offers businesses the space to grow in a carbon neutral building located in central Chippenham.

| Property | Bewley House, Marshfield Road, Chippenham SN15 1JW |
|----------|----------------------------------------------------|
| Size     | 1,950 sq ft (181.16 sq m)                          |
| Category | Office                                             |