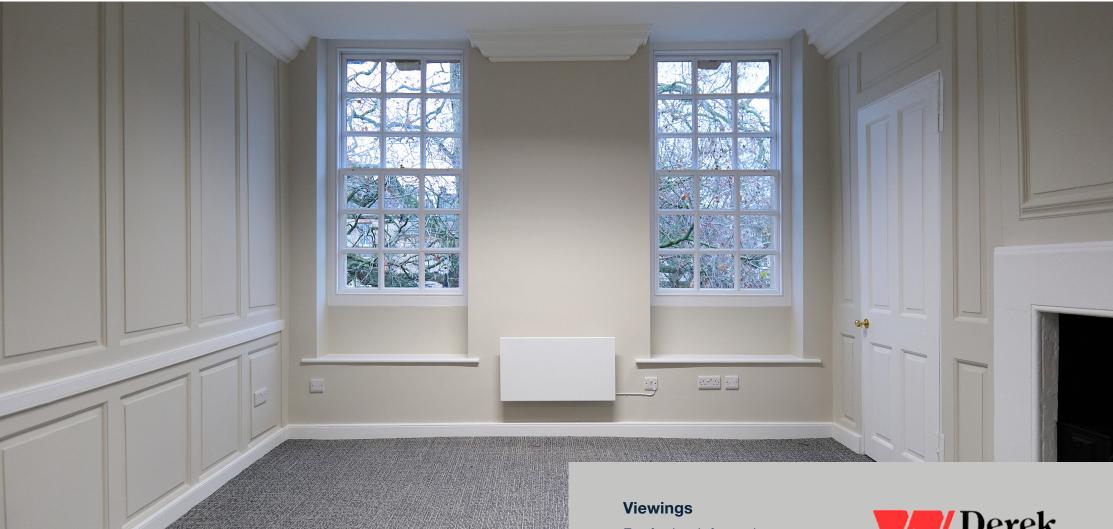

#### **Specification**

New carpets and decoration. Full data cabling. High performance window film. Electric panel heating with optimised controller. LED lighting throughout. Sound reducing floor system. New WC's and kitchen.

### Location

Kingsmead Square is in the historic centre of Bath. The offices are within an impressive Georgian terrace that fills the south side of the Square, a beautiful amenity for you and your team, clients and visitors.